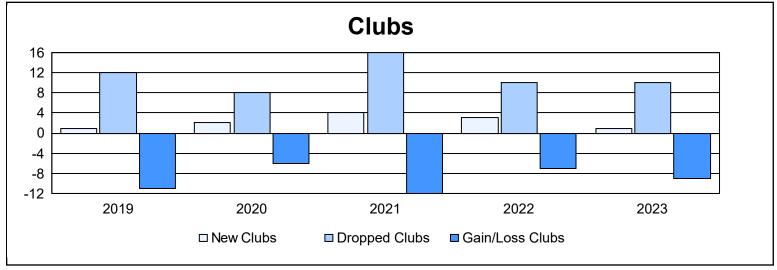

| Year      | New<br>Clubs | Dropped<br>Clubs | Gain/<br>Loss<br>Clubs | New<br>Members | Charter<br>Members | Reinstate<br>Members | Transfer<br>Members | Total<br>Member<br>Added | Total<br>Members<br>Dropped | Gain/<br>Loss<br>Members |
|-----------|--------------|------------------|------------------------|----------------|--------------------|----------------------|---------------------|--------------------------|-----------------------------|--------------------------|
| 2018-2019 | 1            | 12               | -11                    | 731            | 38                 | 48                   | 34                  | 851                      | 1,181                       | -330                     |
| 2019-2020 | 2            | 8                | -6                     | 583            | 58                 | 56                   | 48                  | 745                      | 1,149                       | -404                     |
| 2020-2021 | 4            | 16               | -12                    | 537            | 103                | 34                   | 69                  | 743                      | 1,271                       | -528                     |
| 2021-2022 | 3            | 10               | -7                     | 857            | 89                 | 46                   | 48                  | 1,040                    | 1,163                       | -123                     |
| 2022-2023 | 1            | 10               | -9                     | 759            | 35                 | 52                   | 43                  | 889                      | 1,227                       | -338                     |
| Average   | 2            | 11               | -9                     | 693            | 65                 | 47                   | 48                  | 854                      | 1,198                       | -345                     |